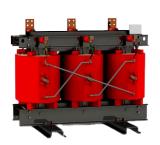

#### **Finished Product Sites**

**ZBB**<sup>®</sup>

(Distribution transformer series)

**SCB14–2500 Dry–type transformers** 

S20-800 Oil-immersed transformers

**SCBH19–800Amorphous alloy transformers** 

**D13–3150 Power transformer** 

**SCB18 Dry-type transformers** 

S22-3150 Oil-immersed transformers