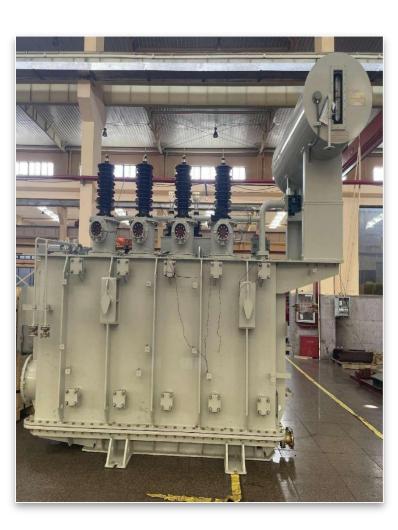

#### **Finished Product Sites**

**ZBB**<sup>®</sup>

(Main Transformer Series)

ZHSFPT-12750/35 Rectifier transformer

SFZ22-31500/110 Oil-immersed transformer

SCZ14–25000/35 Dry–type transformer