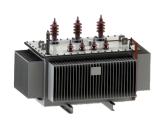

#### **Finished Product Sites**

**ZBB**<sup>®</sup>

(Distribution transformer series)

**SCB14–2500 Dry–type transformers** 

S20-800 Oil-immersed transformers

**SCBH19–800Amorphous alloy transformers** 

**D13–3150 Power transformer** 

**SCB18 Dry-type transformers** 

S22-3150 Oil-immersed transformers