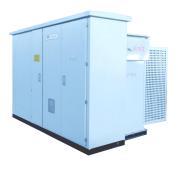

#### **Product Introduction**

#### **Finished Product Sites**

**ZBB**<sup>®</sup>

(Main Transformer Series)

ZHSFPT-12750/35 Rectifier transformer

SFZ22-31500/110 Oil-immersed transformer

SCZ14–25000/35 Dry–type transformer