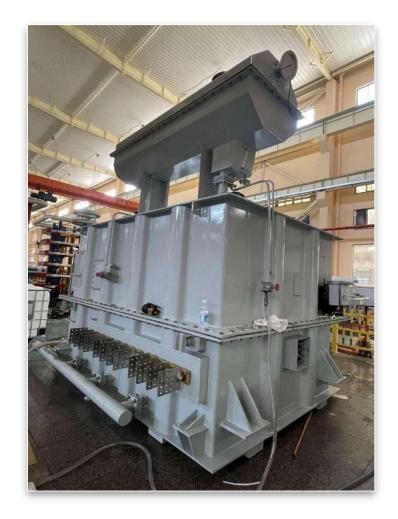

#### **Finished Product Sites**

**ZBB**<sup>®</sup>

(Main Transformer Series)

ZHSFPT-12750/35 Rectifier transformer

SFZ22-31500/110 Oil-immersed transformer

SCZ14–25000/35 Dry–type transformer