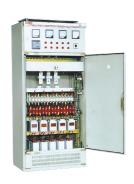

#### **Finished Product Sites**

**ZBB**<sup>®</sup>

(Main Transformer Series)

ZHSFPT-12750/35 Rectifier transformer

SFZ22-31500/110 Oil-immersed transformer

SCZ14–25000/35 Dry–type transformer