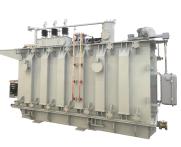

#### **Finished Product Sites**

**ZBB**<sup>®</sup>

(Main Transformer Series)

ZHSFPT-12750/35 Rectifier transformer

SFZ22-31500/110 Oil-immersed transformer

SCZ14–25000/35 Dry–type transformer