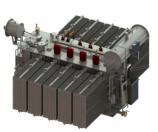

#### **Finished Product Sites**

**ZBB**<sup>®</sup>

(Main Transformer Series)

ZHSFPT-12750/35 Rectifier transformer

SFZ22-31500/110 Oil-immersed transformer

SCZ14–25000/35 Dry–type transformer