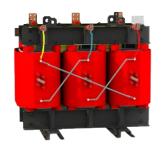

#### **Finished Product Sites**

**ZBB**<sup>®</sup>

(Main Transformer Series)

ZHSFPT-12750/35 Rectifier transformer

SFZ22-31500/110 Oil-immersed transformer

SCZ14–25000/35 Dry–type transformer