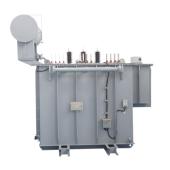

#### **Finished Product Sites**

**ZBB**<sup>®</sup>

(Distribution transformer series)

**SCB14–2500 Dry–type transformers** 

S20-800 Oil-immersed transformers

**SCBH19–800Amorphous alloy transformers** 

**D13–3150 Power transformer** 

**SCB18 Dry-type transformers** 

S22-3150 Oil-immersed transformers