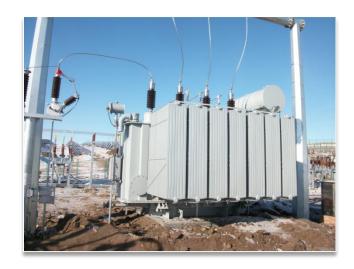

#### **Finished Product Sites**

**ZBB**<sup>®</sup>

(Main Transformer Series)

ZHSFPT-12750/35 Rectifier transformer

SFZ22-31500/110 Oil-immersed transformer

SCZ14–25000/35 Dry–type transformer