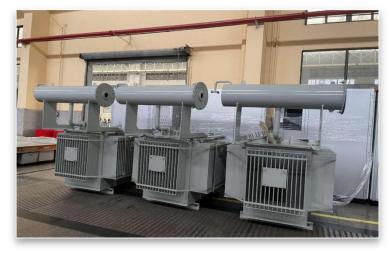

#### **Finished Product Sites**

**ZBB**<sup>®</sup>

(Main Transformer Series)

ZHSFPT-12750/35 Rectifier transformer

SFZ22-31500/110 Oil-immersed transformer

SCZ14–25000/35 Dry–type transformer