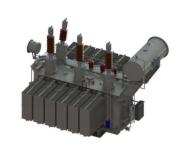

#### **Finished Product Sites**

**ZBB**<sup>®</sup>

(Main Transformer Series)

ZHSFPT-12750/35 Rectifier transformer

SFZ22-31500/110 Oil-immersed transformer

SCZ14–25000/35 Dry–type transformer