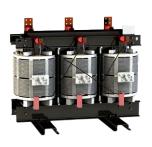

#### **Finished Product Sites**

**ZBB**<sup>®</sup>

(Distribution transformer series)

**SCB14–2500 Dry–type transformers** 

S20-800 Oil-immersed transformers

**SCBH19–800Amorphous alloy transformers** 

**D13–3150 Power transformer** 

**SCB18 Dry-type transformers** 

S22-3150 Oil-immersed transformers

#### **Finished Product Sites**

**ZBB**<sup>®</sup>

(Main Transformer Series)

ZHSFPT-12750/35 Rectifier transformer

SFZ22-31500/110 Oil-immersed transformer

SCZ14–25000/35 Dry–type transformer