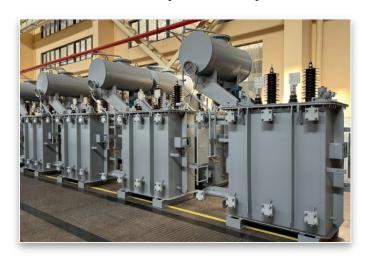

#### **Finished Product Sites**

**ZBB**<sup>®</sup>

(Main Transformer Series)

ZHSFPT-12750/35 Rectifier transformer

SFZ22-31500/110 Oil-immersed transformer

SCZ14–25000/35 Dry–type transformer